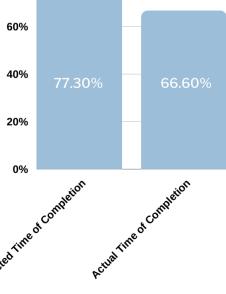

## **COMPLETION TIME OF DEPARTMENT SERVICES**

3 days or less

hr.fullerton.edu

**Customer Suggestions for** Improvement via **Open Ended Responses** 

- CHRS
- Faculty training
- Faculty process change