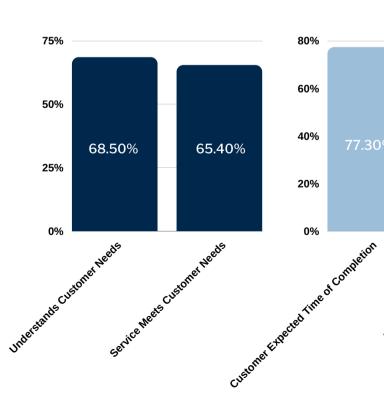

## SATISFACTION WITH **DEPARTMENT SERVICES**

## **COMPLETION TIME OF DEPARTMENT SERVICES**

3 days or less

hr.fullerton.edu

**Customer Suggestions for** Improvement via **Open Ended Responses** 

- CHRS
- Faculty training
- Faculty process change