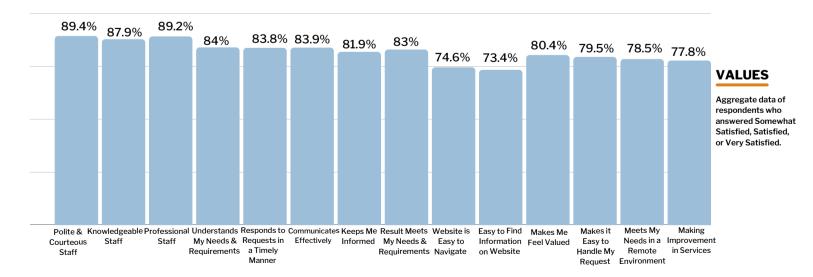

### **Strengths**

- Polite & Courteous Staff
- Meets My Needs in a Remote Environment
- Making Improvement in Services

### **Opportunities for Improvement**

- Website is Easy to Navigate
- Easy to Find Information on Website
- Keeps Me Informed

**156**/489 Overall respondents

**82%** Overall satisfaction

#### **Satisfaction with Department Services**