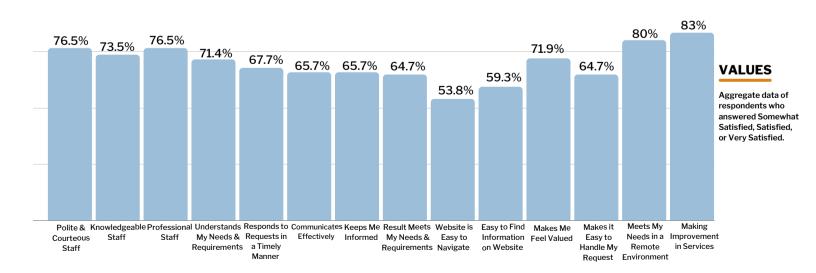

## **Strengths**

- Professional Staff
- Polite & Courteous Staff
- Knowledgeable Staff

## **Opportunities for Improvement**

- Result Meets My Needs & Requirements
- Communicates Effectively
- Makes it Easy to Handle My Request

**40** /489 Overall respondents

**60%** Overall satisfaction

#### **Satisfaction with Department Services**