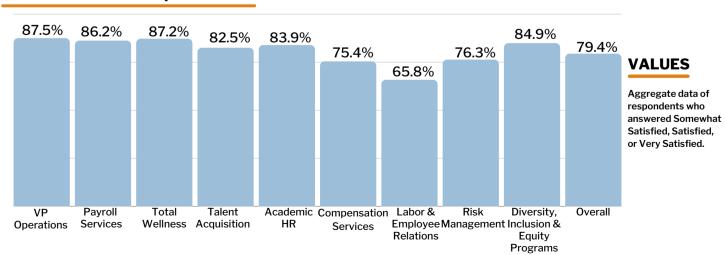

## HRDI CUSTOMER SATISFACTION SURVEY 2022 **EXECUTIVE SUMMARY**

## **Survey Fast Facts**

- **3rd** annual customer satisfaction survey.
- **5,425** CSUF faculty, staff, and student employees invited to participate.
- **9** departments and 1 campus initiative included in the survey.
- standard statistical questions, 1 net promoter score and 23 open-ended questions.



**489**Overall respondents



## **Satisfaction Across** the Division

Overall satisfaction scores out of nine departments:

- 5 areas scored in the "Good" range (5.00 to 5.99)
- 4 areas scored in the "Marginal" range (4.20 to 4.99)

## **Satisfaction with Departments**