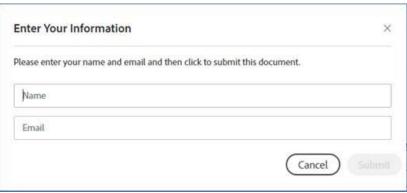

4. Enter the Academic Student Employee name and email address in the following box.

\*\*\*Note: DO NOT enter your information; the form is meant to be sent directly to the student employee. \*\*\*

**5.** Select *download a copy* after sending the form to the student employee.