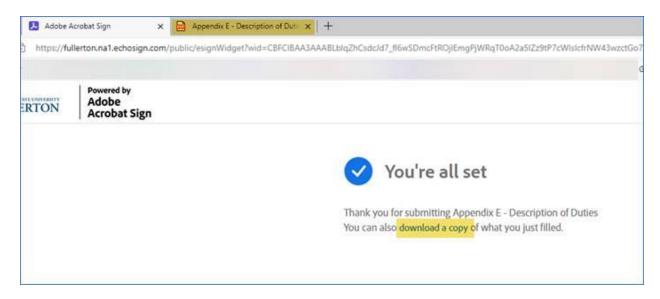

4. Enter the Academic Student Employee name and email address in the following box.

\*\*\*Note: DO NOT enter your information; the form is meant to be sent directly to the student employee. \*\*\*

**5.** Select *download a copy* after sending the form to the student employee.