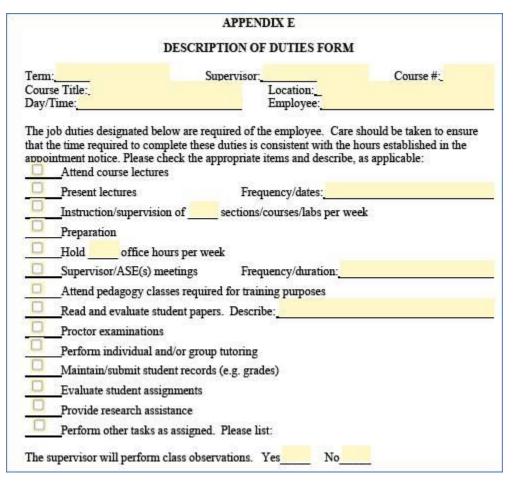

## Appendix E – Description of Duties Guide

- 1. Go to the link: <u>Appendix E Description of Duties Guide</u>
- 2. Complete the form with the academic student employee's information

3. Select

at the bottom of the form.