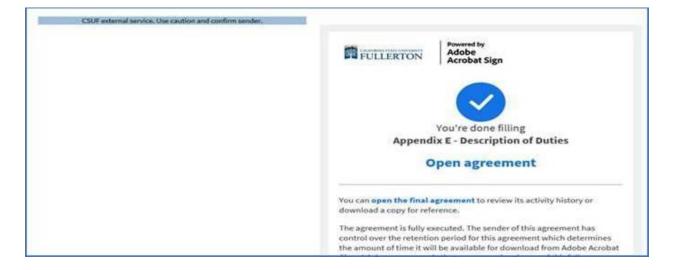

**6.** The student receives the message below through email, this confirms that the form is complete. \*\*\*Note: Signature is NOT required. \*\*\*